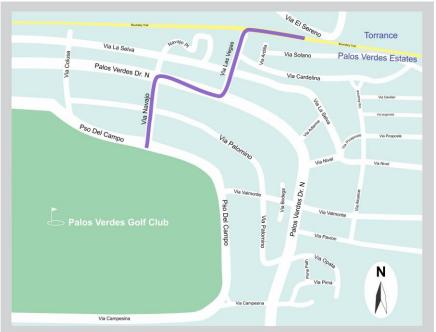

#### Location

Work will start at the boundary trail and continue south to Via Las Vegas, through the Palos Verdes Drive North median, to Via Navajo and end at Paseo Del Campo.