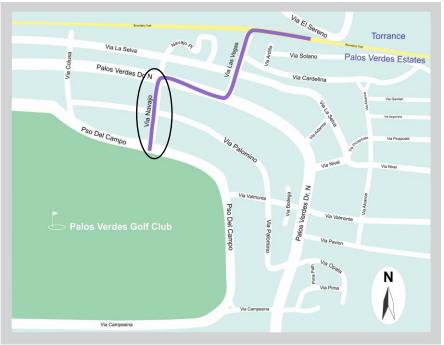

## Palos Verdes Recycled Water Pipeline Project PIPELINE CONSTRUCTION ACTIVITY PALOS VERDES ESTATES

April 1, 2024

**Dates of Activity** 

March 11 – April 19, 2024 From Via Las Vegas to Palos Verdes Drive North to Via Navajo to Paseo Del Campo/Palos Verdes Golf Club

#### What to Expect

Project activities include open trench construction, excavation, pipeline installation, backfill work, and supply and equipment deliveries. The circle on the map below shows the work area.

#### Location

Work will start on Via Las Vegas at the boundary trail and continue south to the Palos Verdes Drive North median, to Via Navajo and end at Paseo Del Campo.